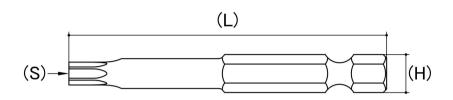

## **Torx Driver Bit**

Series: Standard Drive Type: Torx Brand: Alpha Magnetised: Yes

Material: Alloy Tool Steel

System Of Measurement: Imperial

CAD drawings shown for graphic representation only.\*

| Size (S) | Length (L)<br>(mm)<br>Nom | Hex Size (H)<br>(inches) | Driver Bit Style | sku<br>(qfind) |
|----------|---------------------------|--------------------------|------------------|----------------|
| T15      | 50                        | 1/4                      | Power            | 11T1550PA      |
| T20      | 50                        | 1/4                      | Power            | 11T2050PA      |
| T25      | 50                        | 1/4                      | Power            | 11T2550PA      |
| T30      | 50                        | 1/4                      | Power            | 11T3050PA      |
| T40      | 50                        | 1/4                      | Power            | 11T4050PA      |